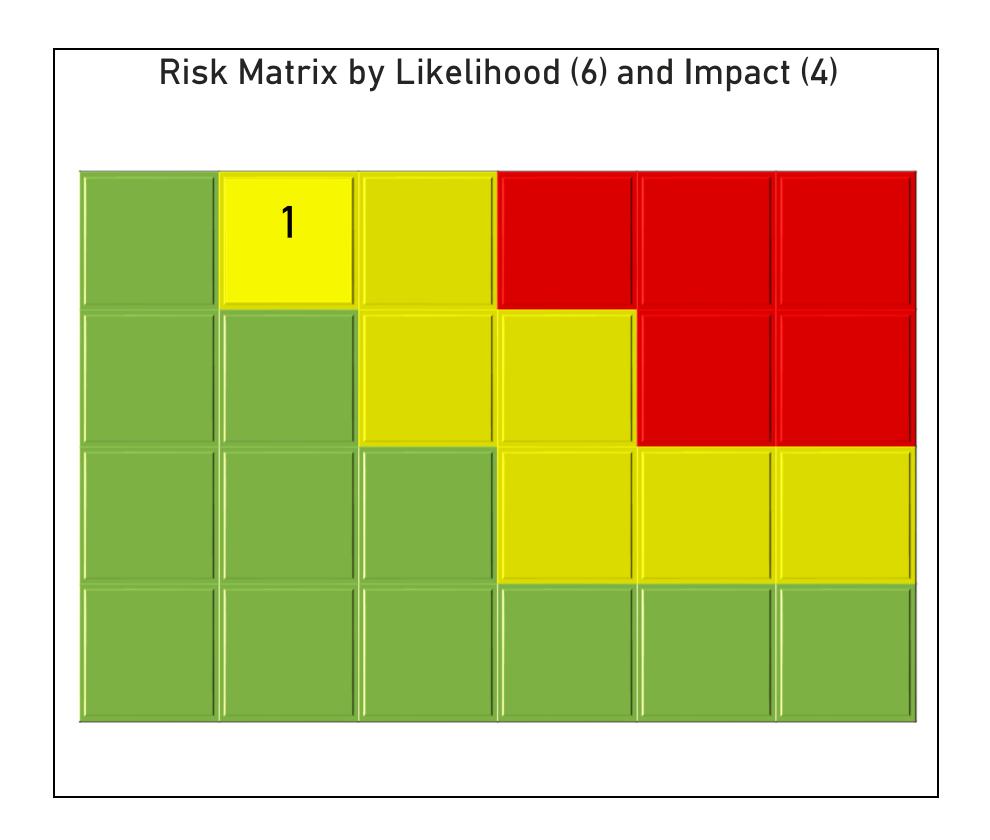

## People & Organisation Risk Register

| CURRENT CLUSTER RISKS ▼ | CURRENT RISK SCORE |
|-------------------------|--------------------|
| P&O Service Delivery    | 8                  |
|                         |                    |
|                         |                    |
|                         |                    |
|                         |                    |
|                         |                    |
|                         |                    |
|                         |                    |
|                         |                    |
|                         |                    |
|                         |                    |
|                         |                    |
| <                       | >                  |

## Number of Cluster Risks 1

| Resources               | People & Organisation Isla Newcombe                                               | Isla Newcombe                |
|-------------------------|-----------------------------------------------------------------------------------|------------------------------|
|                         |                                                                                   |                              |
| RISK TITLE              | RISK DESCRIPTION                                                                  | CONTROL ACTIONS              |
|                         |                                                                                   | •                            |
| P&O Service<br>Delivery | Risk to delivery of key services in the even of failures of systems, processes or | Plan; Cluster demand mana    |
|                         | capabilities                                                                      | cluster; Cluster CPD plan ar |